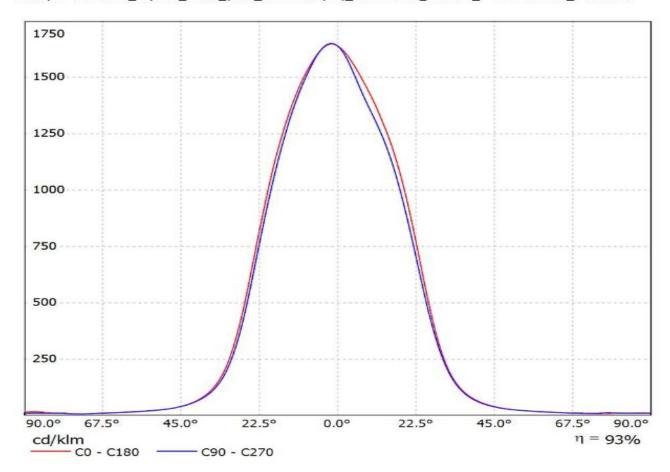

## **OPTICAL PROPERTIES**

Viewing Light Effi-

LED Angle Beam ciency cd/lm Connector

Oslon Square Gen3 44 deg Very Wide 93 % 1.700 -

| NOTE: The typical diverged tolerance. The typical tot is half of the peak value. | gence will be change<br>al divergence is the f | d by different color, oull angle measured w | chip size and chip position<br>here the luminous intensity | 1 |
|----------------------------------------------------------------------------------|------------------------------------------------|---------------------------------------------|------------------------------------------------------------|---|
|                                                                                  |                                                |                                             |                                                            |   |
|                                                                                  |                                                |                                             |                                                            |   |
|                                                                                  |                                                |                                             |                                                            |   |
|                                                                                  |                                                |                                             |                                                            |   |
|                                                                                  |                                                |                                             |                                                            |   |
|                                                                                  |                                                |                                             |                                                            |   |
|                                                                                  |                                                |                                             |                                                            |   |