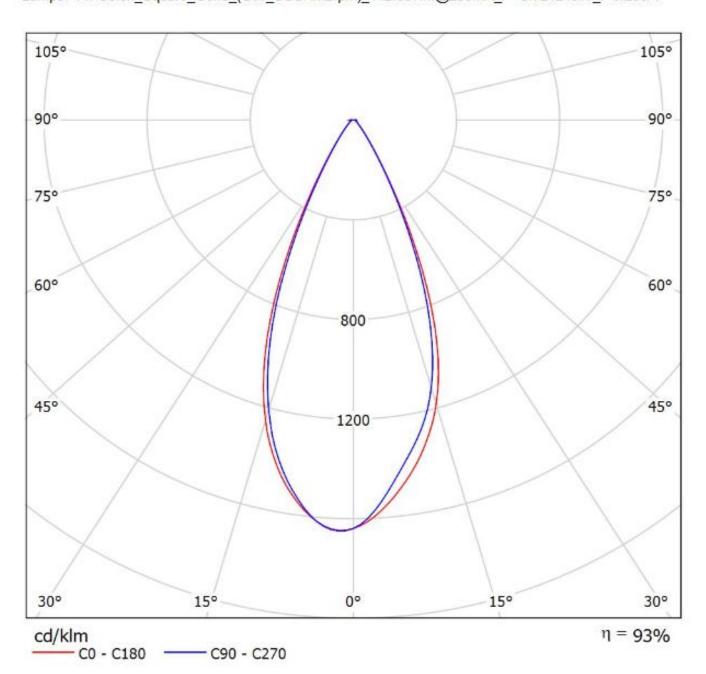

## **OPTICAL PROPERTIES**

Viewing Light Effi-

LED Angle Beam ciency cd/lm Connector

Oslon Square Gen3 44 deg Very Wide 93 % 1.700 -

| NOTE: The typical diverged tolerance. The typical tot is half of the peak value. | gence will be change<br>al divergence is the f | d by different color, oull angle measured w | chip size and chip position<br>here the luminous intensity | 1 |
|----------------------------------------------------------------------------------|------------------------------------------------|---------------------------------------------|------------------------------------------------------------|---|
|                                                                                  |                                                |                                             |                                                            |   |
|                                                                                  |                                                |                                             |                                                            |   |
|                                                                                  |                                                |                                             |                                                            |   |
|                                                                                  |                                                |                                             |                                                            |   |
|                                                                                  |                                                |                                             |                                                            |   |
|                                                                                  |                                                |                                             |                                                            |   |
|                                                                                  |                                                |                                             |                                                            |   |