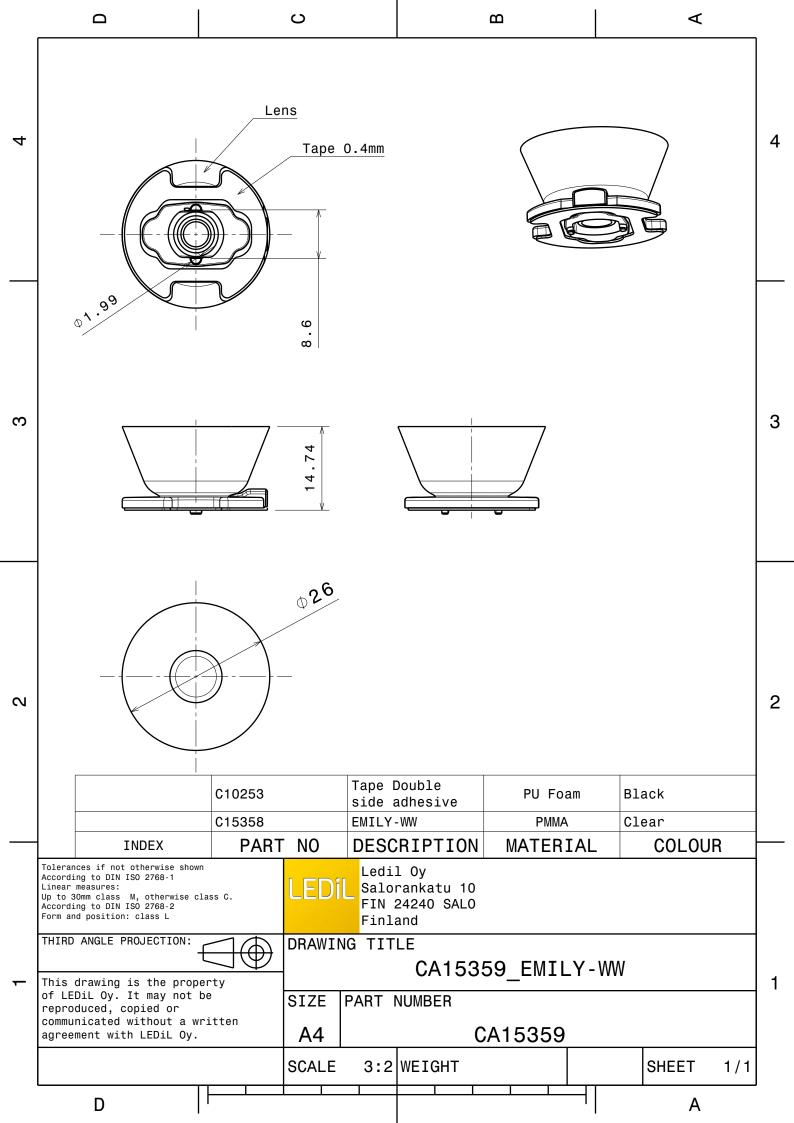

## **DETAILS**

Product Number CA15359\_EMILY-WW

FamilyEmilyTypeAssemblyColorclearDiameter26 mmHeight14,75 mmStyleroundOptic MaterialPMMA

**Holder Material** 

Fastening pin, tape

Status production ready

ROHS Comliant Yes