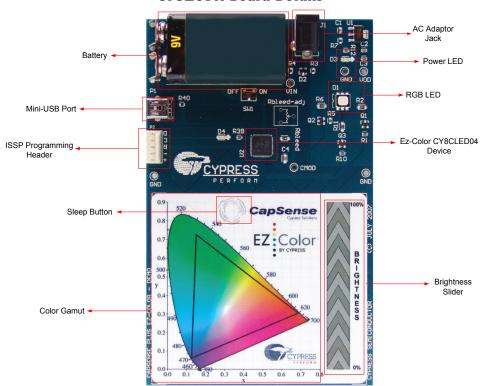

## **CY3269N Board Details**

Note: For optimum performance, place the board horizontally on a flat surface.

## CY3269N LIGHTING STARTER DEMONSTRATION KIT QUICK START GUIDE

Remove the CY3269N kit from the package.

Tap the color gamut to view different colors from the RGB LED. Adjust the brightness using the slider available to the right of the gamut.

To put the board to "sleep" while powered, press and hold the circular emblem to the left of the CapSense logo.

Insert the 9-V battery into the battery holder. Press firmly in place.

View the output on the RGB LED.