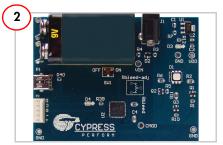

To put the board to "sleep" while powered, press and hold the circular emblem to the left of the CapSense logo.

Insert the 9-V battery into the battery holder. Press firmly in place.

View the output on the RGB LED.