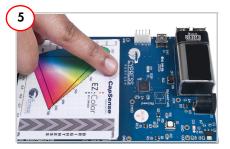

## CY3269N LIGHTING STARTER DEMONSTRATION KIT QUICK START GUIDE

Remove the CY3269N kit from the package.

Tap the color gamut to view different colors from the RGB LED. Adjust the brightness using the slider available to the right of the gamut.