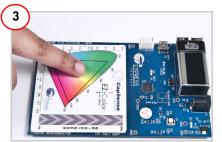

## **CY3269N Board Details**

Note: For optimum performance, place the board horizontally on a flat surface.